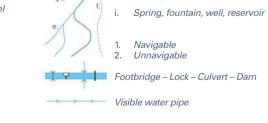

## **KEY**

| GENERAL FEATURES                                   |                           | otorway 🛛 🔋 🖻 Parking place               | e : with/without filling station                                    |
|----------------------------------------------------|---------------------------|-------------------------------------------|---------------------------------------------------------------------|
|                                                    | Main roads                | Secondary roads Linking roads Otl         | her roads                                                           |
| Èpur. Filtration bed                               |                           |                                           | Dual carriageways                                                   |
| Font. Fountain<br>Pomp. Pumping station            |                           |                                           | Roads with 4 or more lanes                                          |
| Rau Brook                                          | -                         |                                           | Roads 7 m wide or more (2 or 3 Janes)                               |
| Rés. Reservoir                                     |                           |                                           | Roads 3.5 m to 7 m wide                                             |
| Ab. Abbey<br>Anc. Former                           |                           |                                           |                                                                     |
| Bég. Beguinage                                     | E40 N9                    | Road number – Exit                        |                                                                     |
| Bne Pole                                           | œ                         |                                           | RELIEF                                                              |
| Calv. <i>Wayside cross</i><br>Carr. <i>Quarry</i>  |                           | Under construction                        | <ul> <li>Trigonometrical point : elevated – ground level</li> </ul> |
| Chap. Chapel or shrine                             |                           | onder construction                        | (1)                                                                 |
| Chât. Castle                                       |                           | Road less than 3.5 m wide                 | (2) Contour (1) – Auxiliary contour (2) – Index contour (3)         |
| Cl. Nursing home<br>Couv. Convent                  |                           |                                           | (3) 100                                                             |
| Déb, Landing-stage                                 | an and the section of the | Road with rough surface                   | •11,3 78 Spot height – Height rounded to the metre                  |
| Éc. School                                         |                           |                                           |                                                                     |
| Fme Farm Pol. Integrated police force              |                           | Dirt track – Path                         | WATER FEATURES                                                      |
| M.C. Town hall                                     |                           |                                           | a. Watercourse wider than 50 m                                      |
| Min <i>Mill</i>                                    |                           | Surfaced path                             | a. Watercourse wider than 50 m                                      |
| Pp. Fire station<br>Sabl. Sandpit                  |                           |                                           |                                                                     |
| ousi. ounopi                                       |                           | Railway : H.S.T. – multi-track            | b. Watercourse 25 m to 50 m wide                                    |
| Visible pipe – Aerial cableway                     |                           | Railway : single track                    | i.                                                                  |
|                                                    |                           | nanway . Single track                     | c. Watercourse 15 m to 25 m wide                                    |
| • • • • • Power transmission line                  |                           | Railway : out of use – under construction | 2                                                                   |
|                                                    |                           |                                           | g                                                                   |
| 👫 🏹 Built-up area                                  | 600                       | Sidings – Station – Halt                  | d. Watercourse 3 m to 15 m wide                                     |
|                                                    | NE                        |                                           | d.                                                                  |
| Factory, warehouse, shed, garage                   |                           | Level crossings – Not electrified         | e. Brook                                                            |
|                                                    | I Line                    |                                           | f. Intermittent watercourse                                         |
| δ 🧯 † 🔀 Church – Chapel or shrine – Cross – Castle |                           | Bridges – Tunnel                          | h. g. Pond                                                          |
|                                                    |                           |                                           | h. Swamp, marsh                                                     |