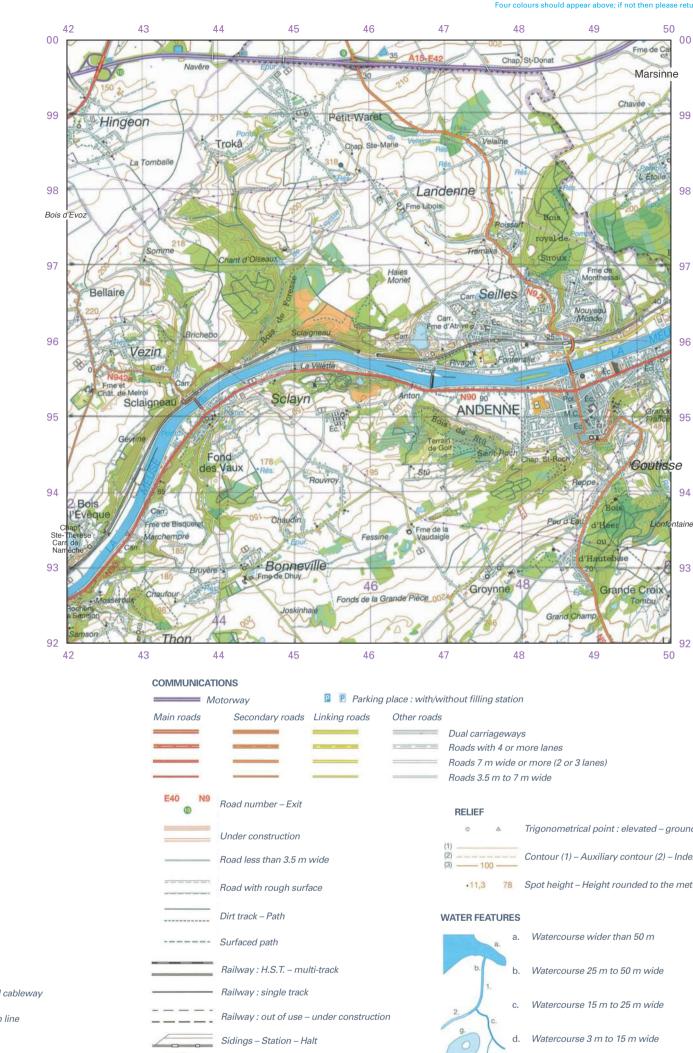

## **KEY**

| GENERAL FEATURES                                   |                           | otorway 🛛 🔋 🖻 Parking place               | e : with/without filling station                                    |
|----------------------------------------------------|---------------------------|-------------------------------------------|---------------------------------------------------------------------|
|                                                    | Main roads                | Secondary roads Linking roads Otl         | her roads                                                           |
| Èpur. Filtration bed                               |                           |                                           | Dual carriageways                                                   |
| Font. Fountain<br>Pomp. Pumping station            |                           |                                           | Roads with 4 or more lanes                                          |
| Rau Brook                                          | -                         |                                           | Roads 7 m wide or more (2 or 3 Janes)                               |
| Rés. Reservoir                                     |                           |                                           | Roads 3.5 m to 7 m wide                                             |
| Ab. Abbey<br>Anc. Former                           |                           |                                           |                                                                     |
| Bég. Beguinage                                     | E40 N9                    | Road number – Exit                        |                                                                     |
| Bne Pole                                           | œ                         |                                           | RELIEF                                                              |
| Calv. <i>Wayside cross</i><br>Carr. <i>Quarry</i>  |                           | Under construction                        | <ul> <li>Trigonometrical point : elevated – ground level</li> </ul> |
| Chap. Chapel or shrine                             |                           | onder construction                        | (1)                                                                 |
| Chât. Castle                                       |                           | Road less than 3.5 m wide                 | (2) Contour (1) – Auxiliary contour (2) – Index contour (3)         |
| Cl. Nursing home<br>Couv. Convent                  |                           |                                           | (3) 100                                                             |
| Déb, Landing-stage                                 | an and the section of the | Road with rough surface                   | •11,3 78 Spot height – Height rounded to the metre                  |
| Éc. School                                         |                           |                                           |                                                                     |
| Fme Farm Pol. Integrated police force              |                           | Dirt track – Path                         | WATER FEATURES                                                      |
| M.C. Town hall                                     |                           |                                           | a. Watercourse wider than 50 m                                      |
| Min <i>Mill</i>                                    |                           | Surfaced path                             | a. Watercourse wider than 50 m                                      |
| Pp. Fire station<br>Sabl. Sandpit                  |                           |                                           |                                                                     |
| ousi. ounopi                                       |                           | Railway : H.S.T. – multi-track            | b. Watercourse 25 m to 50 m wide                                    |
| Visible pipe – Aerial cableway                     |                           | Railway : single track                    | i.                                                                  |
|                                                    |                           | nanway . Single track                     | c. Watercourse 15 m to 25 m wide                                    |
| • • • • • Power transmission line                  |                           | Railway : out of use – under construction | 2                                                                   |
|                                                    |                           |                                           | g                                                                   |
| 👫 🏹 Built-up area                                  | 600                       | Sidings – Station – Halt                  | d. Watercourse 3 m to 15 m wide                                     |
|                                                    | NE                        |                                           | d.                                                                  |
| Factory, warehouse, shed, garage                   |                           | Level crossings – Not electrified         | e. Brook                                                            |
|                                                    | I Line                    |                                           | f. Intermittent watercourse                                         |
| δ 🧯 † 🔀 Church – Chapel or shrine – Cross – Castle |                           | Bridges – Tunnel                          | h. g. Pond                                                          |
|                                                    |                           |                                           | h. Swamp, marsh                                                     |

- \* Windmill – Watermill – Wind-engine \*
- Tower Water-tower Cooling-tower 0 0
- Chimney stack Conspicuous tree Pylon (telecommunication) 1
- 50 5 Stone – Kilometre stone
- Lighthouse Signal-light Beacon ¢ + -\$

Cemetery – Ruin – Greenhouse

## BOUNDARIES

TTTTTTTTT Provincial boundary

District boundary

Commune boundary

影

VEGETATION Slope, crest – Dike or earth bank

Rock – Spoil heap – Dunes

Deciduous trees – Conifers – Mixed woodland

Orchard, nursery, osier bed – Park, lawn

2.000

1:50 000

3.000

4.000

1.000

5.000 m

Reproduced from previously printed material. Quality will not match mapping printed directly from same data. Extract taken from M737 48 HUY Edition 2.